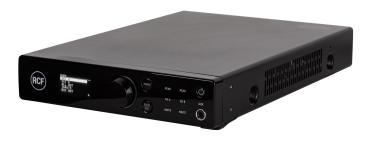

## **DMA 162** TWO CHANNELS MATRIX AMPLIFIER

| Description | DMA 162 is a two-channel class-D m<br>managing inputs and outputs in ter<br>is available, including PEQ, FIR filter<br>equalization); moreover, dedicated<br>acoustic performance. It can distrib<br>BUS, combining a flexible and scala<br>configuration is simple and user frie<br>OLED display) or RDNet. Thanks to<br>a wide range of business music and                                                                                                                                                        | ms of rout<br>rs, bass end<br>presets for<br>ute 4 audio<br>ble multi-r<br>endly and c<br>its installa | ing and equaliz<br>nancement, lim<br>r RCF speakers<br>o channels to D<br>oom architectu<br>an be carried o<br>tion flexibility, a | ation (a completers, compress<br>have been imp<br>MA 162P units<br>re with an easy<br>ut through eith<br>accurate design | ete set of processing functions<br>sors and environmental<br>blemented to optimize their<br>through an analogue audio<br>y connection and installation. Its<br>her its front panel controls (with |  |
|-------------|---------------------------------------------------------------------------------------------------------------------------------------------------------------------------------------------------------------------------------------------------------------------------------------------------------------------------------------------------------------------------------------------------------------------------------------------------------------------------------------------------------------------|--------------------------------------------------------------------------------------------------------|------------------------------------------------------------------------------------------------------------------------------------|--------------------------------------------------------------------------------------------------------------------------|---------------------------------------------------------------------------------------------------------------------------------------------------------------------------------------------------|--|
| Features    | <ul> <li>&gt; 2 x 160 W Class-D power amplifier</li> <li>&gt; 20 ÷ 20000 Hz frequency range</li> <li>&gt; Full on-board processing</li> <li>&gt; RCF speakers' presets</li> <li>&gt; Proprietary bass enhancer algorithm</li> <li>&gt; FiRPHASE linear phase filters</li> <li>&gt; Flexible and scalable multi-room architecture</li> <li>&gt; Suitable for desktop or rack installation</li> <li>&gt; RDNet ready for networked management</li> <li>&gt; Remote controls and paging console accessories</li> </ul> |                                                                                                        |                                                                                                                                    |                                                                                                                          |                                                                                                                                                                                                   |  |
| Part Number | 12100027 DMA 162 EU<br>12100041 DMA 162 US<br>12100044 DMA 162 UK                                                                                                                                                                                                                                                                                                                                                                                                                                                   | EU<br>US<br>UK                                                                                         | 90-240 V<br>90-240 V<br>90-240 V                                                                                                   | Black<br>Black<br>Black                                                                                                  | EAN 8024530017156<br>EAN 8024530018412<br>EAN 8024530018443                                                                                                                                       |  |