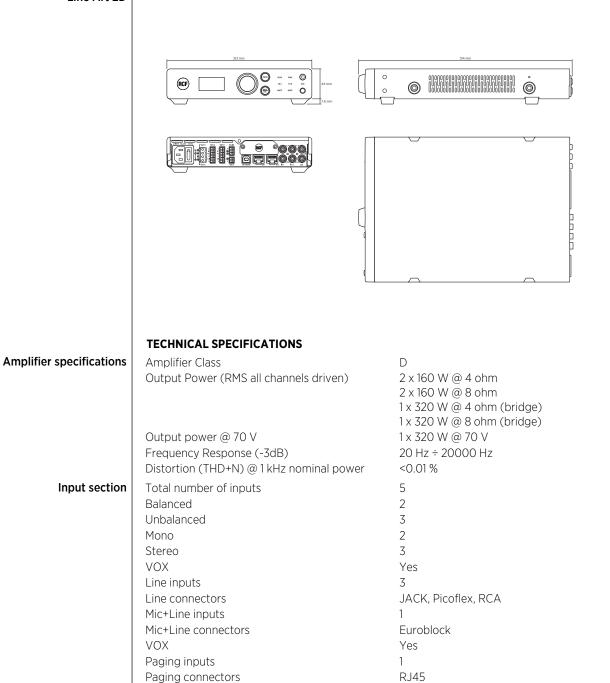

**DMA 162** TWO CHANNELS MATRIX AMPLIFIER

Line Art 2D

Contact

Euroblock

1

1 RCA

**Output section** 

Paging command

Signal output number

Signal output connectors Power output connectors

General Purpose Inputs (GPI)

## **DMA 162** TWO CHANNELS MATRIX AMPLIFIER

| Processing<br>Configuration and control<br>Protections | DSP<br>EQ Filters<br>FIR<br>Compressors<br>Tone controls<br>High-pass filter<br>Configuration<br>RCF speakers presets<br>Protocols for system integration<br>RDNet<br>Cooling<br>Short circuit<br>Thermal<br>DC<br>Fuses<br>VHF (Very High Frequencies) | Yes<br>Yes<br>Yes<br>Yes<br>80 Hz ÷ 200<br>Front panel, F<br>Yes<br>Proprietary<br>Yes<br>Forced<br>Yes<br>Yes<br>Yes<br>Yes<br>Yes |                                                                                                                                      |  |  |
|--------------------------------------------------------|---------------------------------------------------------------------------------------------------------------------------------------------------------------------------------------------------------------------------------------------------------|-------------------------------------------------------------------------------------------------------------------------------------|--------------------------------------------------------------------------------------------------------------------------------------|--|--|
| Power requirement                                      | Operating voltage<br>Power consumption                                                                                                                                                                                                                  | 400 W                                                                                                                               | 90-240 V- 50/60Hz<br>400 W                                                                                                           |  |  |
| Standard compliance                                    | Safety agency                                                                                                                                                                                                                                           | CE compliant                                                                                                                        | r, UL 62368-1                                                                                                                        |  |  |
| Physical specifications                                | Cabinet/Case Material<br>Color<br>Rack mounting                                                                                                                                                                                                         |                                                                                                                                     |                                                                                                                                      |  |  |
| Size                                                   | Height<br>Width<br>Depth<br>Weight<br>ACCESSORIES                                                                                                                                                                                                       | 213 mm / 8.39<br>314 mm / 12.3                                                                                                      | 44 mm / 1.73 inches<br>213 mm / 8.39 inches<br>314 mm / 12.36 inches<br>1.7 kg / 3.75 lbs                                            |  |  |
| Electronics                                            | BM 404<br>BT BOARD DMA<br>RC 401 EU<br>RC 401 EU<br>RC 401 US<br>RC 401 US<br>RDNET BOARD DMA<br>TRF-KIT DMA 162                                                                                                                                        | 14322031<br>12399065<br>12399051<br>12399052<br>12399053<br>12399054<br>12399048<br>12399069                                        | 8024530017903<br>8024530018788<br>8024530017217<br>8024530017224<br>8024530017231<br>8024530017248<br>8024530017750<br>8024530020835 |  |  |
| Rack Components                                        | AR 1050<br>RM-KIT DMA                                                                                                                                                                                                                                   | 17360039<br>13360426                                                                                                                | 8024530016180<br>8024530017415                                                                                                       |  |  |