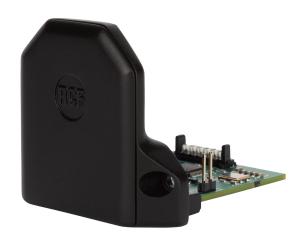

## OPTIONAL BLUETOOTH BOARD

Description

The BT BOARD is an additional board that allows to connect a DMA amplifier to a mobile device using Bluetooth technology.

This makes possible to send audio from the mobile device to the amplifier and at the same time control it, in terms of levels and equalization of inputs and outputs. To control the amplifiers, an Android and iOS app is avalable for download.

12399065 BT BOARD DMA

Black - RAL 9005 EAN 8024530018788