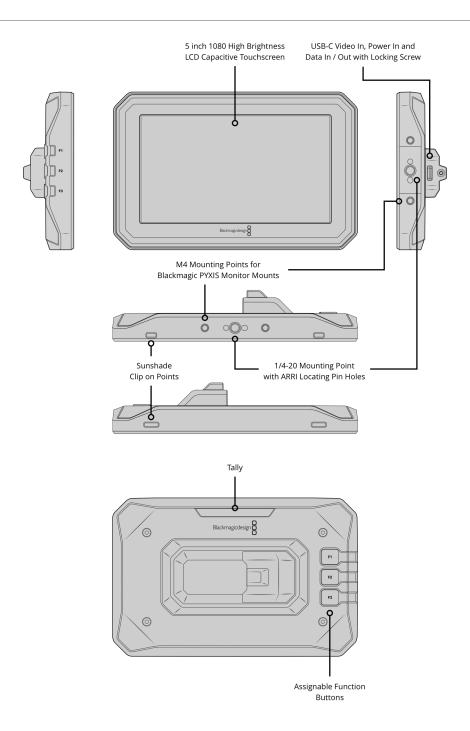

### **USB-C** with Locking Connector

Video, power, data and software updates.

## Features

**Display Size** 

5 inch.

**Display Resolution** 

Full 1920 x 1080.

**Display Type** 

LCD capacitive touchscreen.

**Display Brightness** 

1500 nits.

Frame Rates

Up to 60fps.

Tally

Rear facing LED tally light.

#### Accelerometer

Automatically rotates image when monitor mounted upside down.

#### **Button Controls**

Includes F1, F2, F3 assignable function buttons to recall preset parameters or toggle functions.

### **Mounting Points**

- 1 x 1/4-20 bottom mounting point with ARRI locating pin pattern.
- 2 x M4 bottom mounting points.
- 1 x 1/4-20 side mounting point with ARRI locating pin pattern.
- 2 x M4 side mounting points.